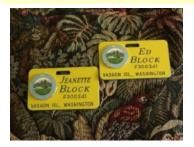

## **Description**

3" x 2" yellow plastic badge with blue, recessed lettering and opening to attach a lanyard strap. Includes standard pin backing. A strong, <u>magnetic backing</u> is an option.

The badge requires attachment of a NWTFC logo pin (as pictured).

This pin can be ordered from our ID committee using the "pin order" form.

Logo pin without the std. backing will come with strong dbl-backed tape for ease in adding to your plastic badge.

| <u>ORDER</u>                    | Include "NW ]                      | Trek Fun Club"                     | on Subject line | of all e-mails or checks. |  |
|---------------------------------|------------------------------------|------------------------------------|-----------------|---------------------------|--|
| ID BADGE                        |                                    | @ \$8.00 Ea.                       |                 |                           |  |
|                                 |                                    | rd opening (Qty)                   |                 |                           |  |
| w/ lanyard op<br>w/ Magnetic ba | ening only<br>acking               | (Qty)<br>@ \$3.00 Ea. (Qty)        | <u> </u>        |                           |  |
| Mailing within                  | n U.S. (1-6 bad                    | ges) @ \$6.00 (as                  | of '23) TOTAL   | ORDER U.S. \$             |  |
|                                 |                                    | ll owners, Susan<br>fo@gmail.com r | •               | Loll, at (760) 212-0682   |  |
| -                               | ormation for Bac<br>ne if desired) | dge: PRINT CI                      | LEARLY – and    | review for accuracy!      |  |
| (1)                             |                                    |                                    |                 |                           |  |
| First                           | & Last Name                        | FMCA#                              | City            | State/Province            |  |
| (2)                             |                                    |                                    |                 |                           |  |
| –<br>Firs                       | t & Last Name                      | FMCA#                              | City            | State/Province            |  |